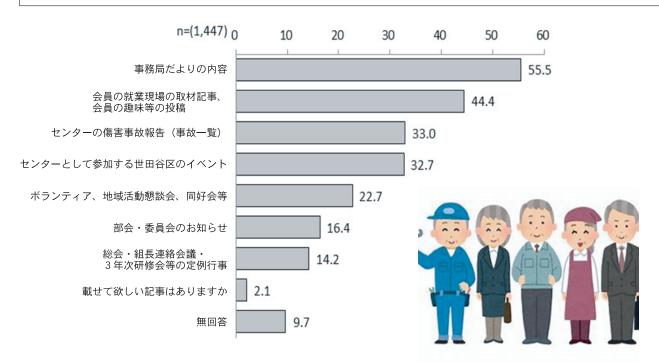

調査書の配布数 2,919通(令和6年9月26日現在在籍会員) 有効回答数 1,447通 配布数に対し 49.6% (前回の令和元年度会員意識・意向調査の有効回答数 1,949通、64.3%)

あなたは、シルバー人材センターの活動情報をどのような手段で入手されていますか (3つまで選択してください)

年4回配布の広報誌「シルバーせたがや」の関心がある記事について(いくつでも)