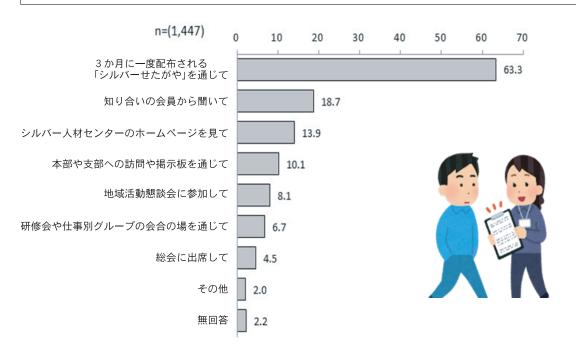

調査書の配布数 2,919通(令和6年9月26日現在在籍会員) 有効回答数 1,447通 配布数に対し 49.6% (前回の令和元年度会員意識・意向調査の有効回答数 1,949通、64.3%)

あなたは、シルバー人材センターの活動情報をどのような手段で入手されていますか (3つまで選択してください)

年4回配布の広報誌「シルバーせたがや」の関心がある記事について(いくつでも)